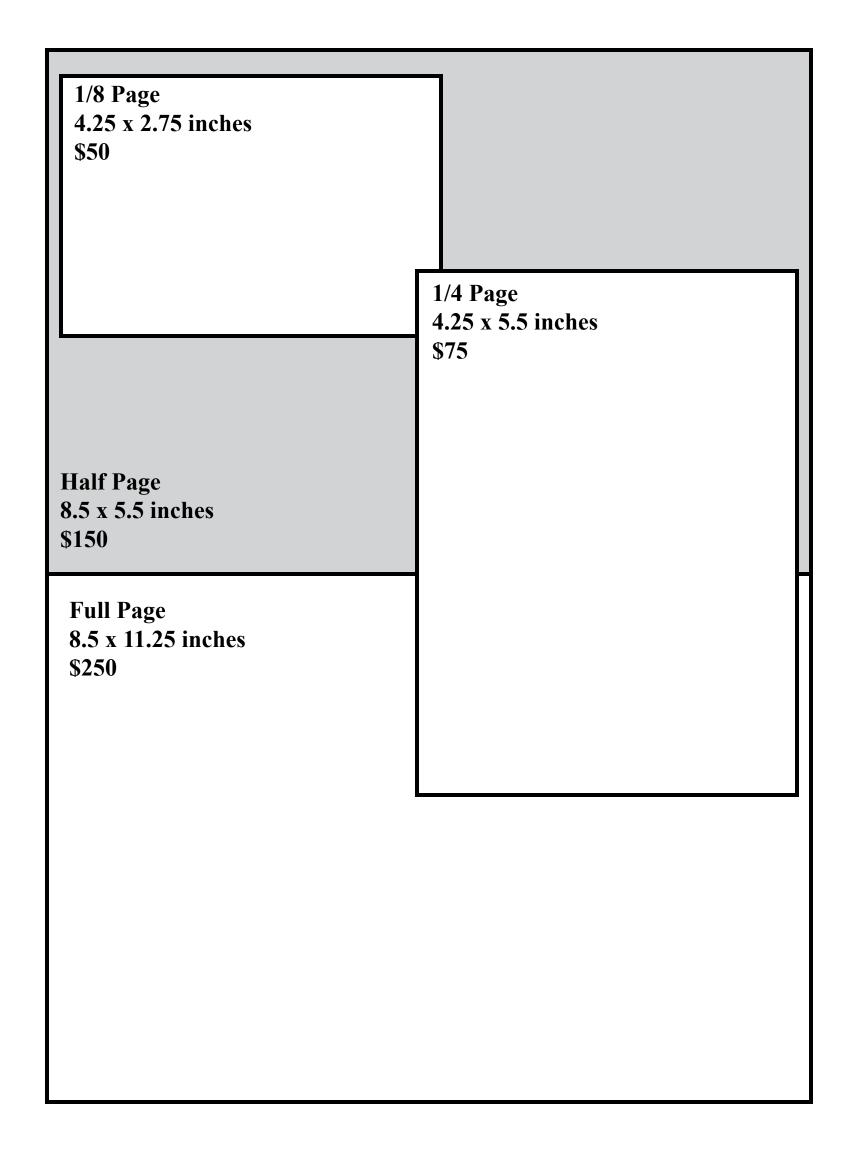

# Remember your Senior with a Personalized Yearbook Ad!

- Include a personal message, good luck wish, or rememberance
- Add childhood photos & senior portraits all in full color!
- Look at the examples of senior ads in past yearbooks
- Review the price list & sizes available, then design or sketch your ad on the worksheet provided or you may create your own at www.JostensAdService.com
- PLEASE—do not cut pictures out in the shape you want them printed in the yearbook; send them to us with your layout and we will crop them in the shape you want (if at all possible). If you would like to send in your photos on a CD, please make sure they are JPEG format at 300 dpi.
- Listed at the right is the maximum number of pictures we will accept for ads that the yearbook staff creates. This is the number of pictures that we have determined will fit the best in the ad size and that look the most tasteful. Remember to allow for lengthy copy. Please number your pictures on the back in order of preference, as we may find it necessary to omit pictures or edit copy if the copy is too long to include all of your photos. You may send in your photos on disk if you wish, rather than the actual picture itself. We reserve the right to reject photos and text that the Gibbs High School administration deems to be inappropriate.
- If you want a photo collage, it must be sent to us camera-ready, including copy (please print on glossy photo paper for best results). Collages will be submitted to the publisher "as is" and we cannot guarantee the quality. Any ad or collage submitted on disk must be converted to a JPEG file, saved at 300 dpi resolution, RGB color. The size should be 8.5 x 11.25 for a full page ad, 8.5 x 5.5 for a one-half page ad, and 4.25 x 5.5 for a 1/4 page ad. Please, do not create ads in PowerPoint, Word, etc.; use photo editing or page layout software (we use Adobe Photoshop and InDesign CS5).

#### Ad Sizes and Prices

1/8 page \$50
1/4 page \$75
Half page \$150
Full page \$250

Return form and pictures by **OCTOBER 31** to:

Gibbs High School Yearbook Attn: Robin Davis 7628 Tazewell Pike Corryton, TN 37721